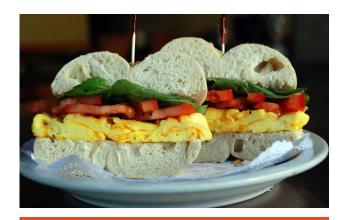

## Breakfast Sandwiches

### **BREAKFAST SANDWICH BOXES**

\*Your hoice of Assorted Breakfast Sandwiches

| Half Dozen | \$29.95 |
|------------|---------|
| Dozen      | \$59.95 |

## Your Breakfast Sandwich Choices:

Bacon • Ham • Sausage • Tomato Basil Steak, Onion & Pepper • Spinach & Mushroom Green Chile & Black Bean

\* ALL BREAKFAST SANDWICHES HAVE EGG, CHEESE, BUTTER, SALT & PEPPER