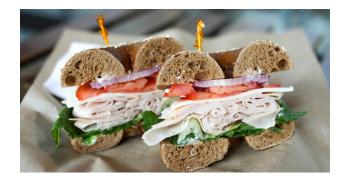

## Sandwich Platters

### **DELI SANDWICH PLATTERS**

\*Your choice of Assorted Sandwiches

| Small (8 halves, 4-6ppl)    | \$24.95 |
|-----------------------------|---------|
| Medium (14 halves, 7-10ppl) | \$42.95 |
| Large (18 halves, 9-12ppl)  | \$54.95 |

#### **DELUXE SANDWICH PLATTERS**

\*Sandwiches w/ Chips, Cookies & Fresh Fruit

| Small (8 halves, 4-6ppl)    | \$44.95 |
|-----------------------------|---------|
| Medium (14 halves, 7-10ppl) | \$79.95 |
| Large (18 halves, 9-12ppl)  | \$99.95 |

## Your Deli Sandwich Choices:

House Club • Smoked Turkey • Honey Ham Turkey Pesto • BLT • Pastrami • Tuna Salad Veggie • Pacific King (+ \$2.00 per)

\* ALL DELI SANDWICHES HAVE LETTUCE, TOMATO, ONION, CHEESE, MAYO AND MUSTARD