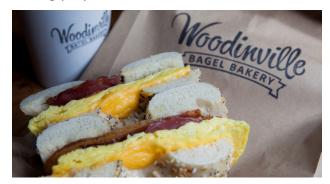

## Breakfast Sandwiches

### **BREAKFAST SANDWICH BOXES**

\*Your hoice of Assorted Breakfast Sandwiches

| Half Dozen | \$29.95 |
|------------|---------|
| Dozen      | \$59.95 |

## Your Breakfast Sandwich Choices:

Bacon • Ham • Sausage • Tomato Basil Steak, Onion & Pepper • Spinach & Mushroom Green Chile & Black Bean

\* ALL BREAKFAST SANDWICHES HAVE EGG, CHEESE, BUTTER, SALT & PEPPER